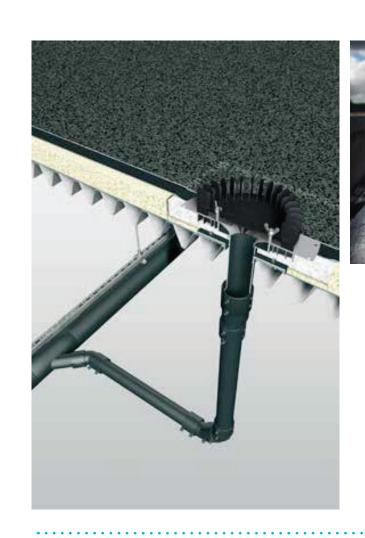

change. Installation must comply with the installation instructions.





For hot & cold water applications

**PPR&PPR-CT Mono Layered and Composite Pipes Fittings** 





#### **A** unique **Product Basalttherm**

New generation PP-RCT installation pipe with less coefficient expansion.





A pipe made of new generation raw material PPR-CT which gives unique properties

## **Pilsa Plus**

%35 better flow rate







Hot & cold water system & underfloor heating system - collectors and Sentio

## Pex & PERT **Pipes**

Standard & Oxygen EVOH)



Floor heating systems

Wavin Underfloor Heating & Cooling and **Sentio** Control Systems.



**New SiTech+** 

Soil&waste **Pipe&Fittings** 

New SiTech+ %20 more weigh





Waste water pipe and fittings

### SiTech B1

Low noise and low flammable





## **QuickStream®**

Siphonic Rain Water Drainage **System** 





# Q-BIC

Attenuation and **Infiltration Unit For Waste Water**