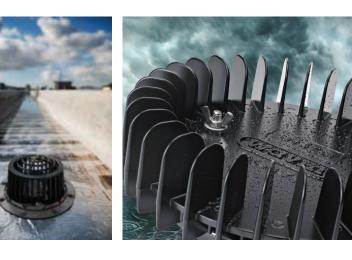

hange. Installation must comply with the installation instructions.





For hot & cold water applications

**PPR&PPR-CT Mono Layered and Composite Pipes Fittings** 





#### **A** unique **Product Basalttherm**

New generation PP-RCT installation pipe with less coefficient expansion.





A pipe made of new generation raw material PPR-CT which gives unique properties

## **Pilsa Plus**

%35 better flow rate







Hot & cold water system & underfloor heating system - collectors and Sentio

## Pex & PERT **Pipes**

Standard & Oxygen EVOH)



Floor heating systems

Wavin Underfloor Heating & Cooling and **Sentio** Control Systems.



**New SiTech+** 

Soil&waste **Pipe&Fittings** 

New SiTech+ %20 more weigh





Waste water pipe and fittings

### SiTech B1

Low noise and low flammable





## **QuickStream®**

Siphonic Rain Water Drainage **System** 





# Q-BIC

Attenuation and **Infiltration Unit For Waste Water**