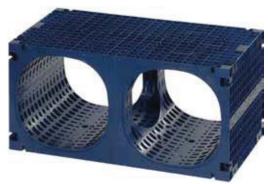

For hot & cold water applications

**PPR&PPR-CT Mono Layered and Composite Pipes Fittings** 





#### **A** unique **Product Basalttherm**

New generation PP-RCT installation pipe with less coefficient expansion.





A pipe made of new generation raw material PPR-CT which gives unique properties

## **Pilsa Plus**

%35 better flow rate







Hot & cold water system & underfloor heating system - collectors and Sentio

## Pex & PERT **Pipes**

Standard & Oxygen EVOH)



Floor heating systems

Wavin Underfloor Heating & Cooling and **Sentio** Control Systems.



**New SiTech+** 

Soil&waste **Pipe&Fittings** 

New SiTech+ %20 more weigh





Waste water pipe and fittings

### SiTech B1

Low noise and low flammable





## **QuickStream®**

Siphonic Rain Water Drainage **System** 





# Q-BIC

Attenuation and **Infiltration Unit For Waste Water**